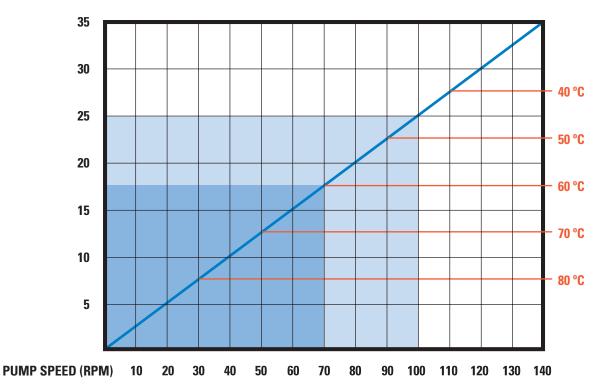

# PERIBEST T05 DATASHEET

| TECHNICAL SPECIFICATIONS | MODEL T05                     |  |  |  |  |  |  |
|--------------------------|-------------------------------|--|--|--|--|--|--|
| Max. Flow (continuous)   | 25 l/h                        |  |  |  |  |  |  |
| Capacity                 | 0,0042 l/rev                  |  |  |  |  |  |  |
| Max. Discharge Pressure  | 10 bar                        |  |  |  |  |  |  |
| Max. Temperature         | 80 °C                         |  |  |  |  |  |  |
| Inner Diameter           | 5 mm                          |  |  |  |  |  |  |
| Hose material            | TPV, PVC                      |  |  |  |  |  |  |
| Connections material     | PP, S.S.                      |  |  |  |  |  |  |
| Pump casign material     | Polethylene HD (high density) |  |  |  |  |  |  |
| Roller material          | Polyamide 6 (Nylon)           |  |  |  |  |  |  |
| Tube leakage sensor      | Included (12-36VDC, PNP, NO)  |  |  |  |  |  |  |