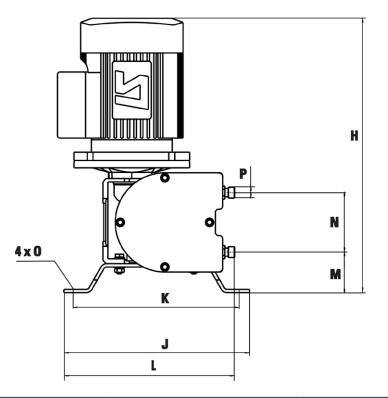

#### **4** LOW OPERATING EXPENSES.

VERY LOW MAINTENANCE COST AND EASY TUBE EXCHANGE THANKS TO ROTOR DESIGN WITH TWO ROLLER GUIDES, SPECIALLY DESIGNED FOR EASY TUBE REPLACEMENT.

| MODEL | <b>A</b> * | В    | С  | D    | Е  | F  | G  | н   | <b>I</b> * | J   | К   | L   | Μ  | N  | Ο  | Р         |
|-------|------------|------|----|------|----|----|----|-----|------------|-----|-----|-----|----|----|----|-----------|
| Т05   | 191,5      | 28,5 | 68 | 96,5 | 50 | 25 | 26 | 332 | 137        | 215 | 195 | 209 | 52 | 66 | 12 | Barb 5 mm |

\*Depending on the driver, dimensions could change.