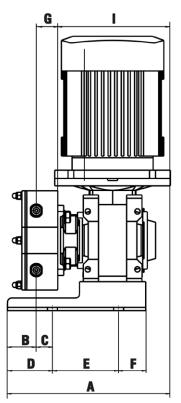

#### **4** LOW OPERATING EXPENSES.

VERY LOW MAINTENANCE COST AND EASY TUBE EXCHANGE THANKS TO ROTOR DESIGN WITH TWO ROLLER GUIDES, SPECIALLY DESIGNED FOR EASY TUBE REPLACEMENT.

| MODEL | <b>A</b> * | В    | С  | D    | Е  | F  | G  | н   | <b>I</b> * | J   | К   | L   | Μ  | N  | Ο  | Р         |
|-------|------------|------|----|------|----|----|----|-----|------------|-----|-----|-----|----|----|----|-----------|
| Т05   | 191,5      | 28,5 | 68 | 96,5 | 50 | 25 | 26 | 332 | 137        | 215 | 195 | 209 | 52 | 66 | 12 | Barb 5 mm |

\*Depending on the driver, dimensions could change.